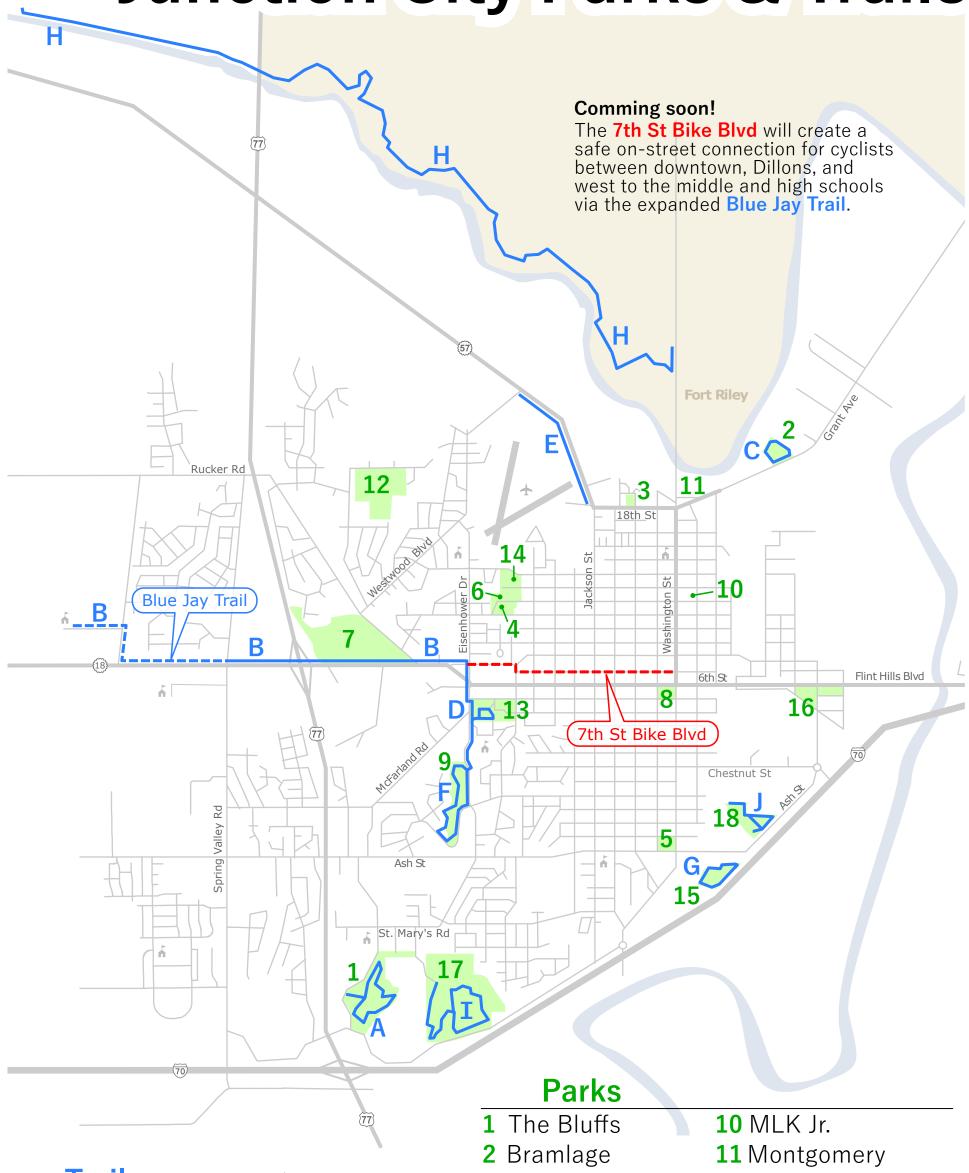

## Junction City Parks & Trails

|   | Iraiis            | Length<br>(miles) | Material        |
|---|-------------------|-------------------|-----------------|
| A | The Bluffs        | 1.1               | Natural         |
| B | Blue Jay          | 1.8               | Concrete        |
| C | Bramlage          | 0.3               | Concrete        |
| D | Eisenhower        | 0.5               | Concrete        |
| Ε | Freeman Field     | 0.7               | Concrete/Gravel |
| F | Homer's Pond      | 1.1               | Concrete        |
| G | Riverwalk Landing | 0.4               | Gravel          |
| Н | Riverwalk         | 4.8               | Gravel          |
| Ι | South             | 1.2               | Concrete        |
| J | Wetlands          | 0.5               | Gravel          |

| 1 The Blutts      | IU WILK Jr.          |
|-------------------|----------------------|
| 2 Bramlage        | <b>11</b> Montgomery |
| 3 Buffalo Sldier  | 12 North             |
| 4 Cleary          | <b>13</b> Playground |
| <b>5</b> Coronado | 14 Rathert Stadium   |
| 6 Hammond Family  | 15 Riverwalk Landing |
| <b>7</b> Helland  | <b>16</b> Sertoma    |
| 8 Heritage        | <b>17</b> South      |
| 9 Homer's Pond    | <b>18</b> Wetlands   |
|                   |                      |