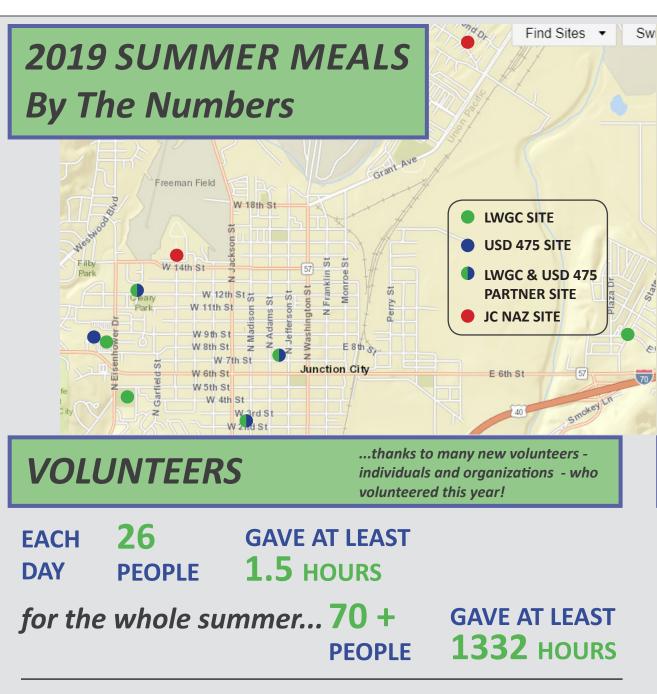

**JC** Churches are the backbone of our volunteers First Presbyterian • First United Methodist • St. Francis Xavier **Episcopal Church of the Covenant** • Zion UCC Second Missionary Baptist • First Baptist

## **MEALS SERVED**

| Bramlage Library                                         | 1990 |
|----------------------------------------------------------|------|
| JCHS Breakfast                                           | 1741 |
| 12th Street Community<br>Center                          | 1494 |
| Playground Park                                          | 1284 |
| <ul> <li>Grandview Plaza Community<br/>Center</li> </ul> | 1224 |
| Franklin Elementary                                      | 439  |
| JCHS Band Camp                                           | 336  |
| <b>MEALS SERVED BY</b>